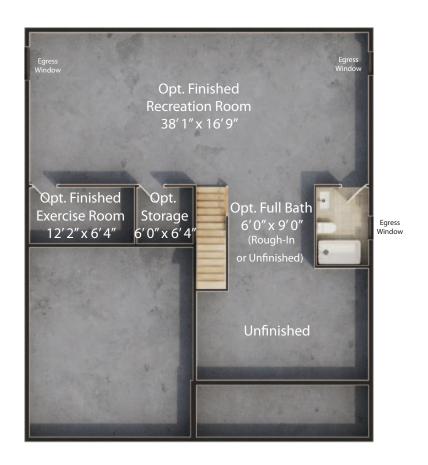

### 3-4 Br | 3-5 Ba | 2-Car Garage | 1984 +/- Heated s.f.

SECOND FLOOR

Opt. Bedroom 4 & Bath

Opt. Bedroom 3 Ext. for Elevaton C

Opt. Bunk Room

SECOND FLOOR - UPGRADES

OPT. BASEMENT PLAN

www.Capstone-Homes.com