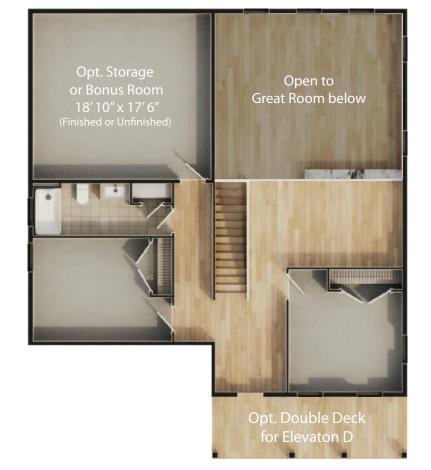

### 3-4 Br | 3-5 Ba | 2-Car Garage | 1984 +/- Heated s.f.

SECOND FLOOR

Opt. Bedroom 4 & Bath

Opt. Bedroom 3 Ext. for Elevaton C

Opt. Bunk Room

SECOND FLOOR - UPGRADES

OPT. BASEMENT PLAN

www.Capstone-Homes.com