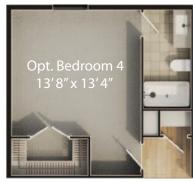

### 3-4 Br | 3-5 Ba | 2-Car Garage | 1984 +/- Heated s.f.

SECOND FLOOR

Opt. Bedroom 4 & Bath

Opt. Bedroom 3 Ext. for Elevaton C

Opt. Bunk Room

SECOND FLOOR - UPGRADES

OPT. BASEMENT PLAN

www.Capstone-Homes.com