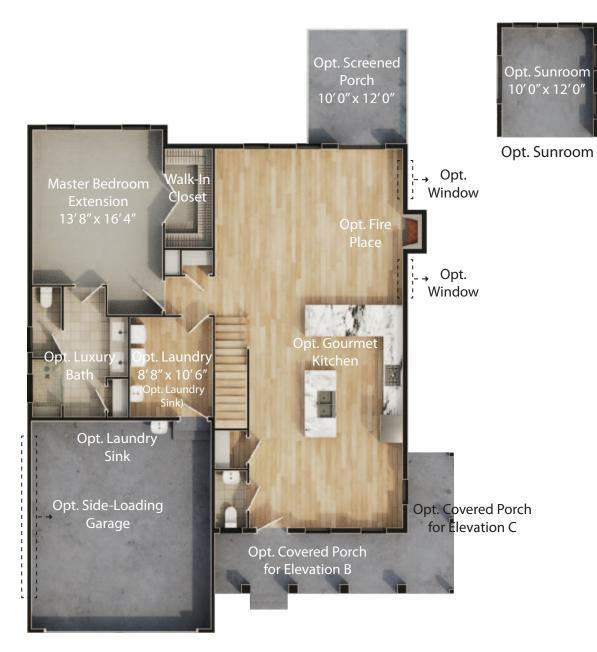

### 3-4 Br | 3-5 Ba | 2-Car Garage | 1984 +/- Heated s.f.

SECOND FLOOR

Opt. Bedroom 4 & Bath

Opt. Bedroom 3 Ext. for Elevaton C

Opt. Bunk Room

SECOND FLOOR - UPGRADES

OPT. BASEMENT PLAN

www.Capstone-Homes.com