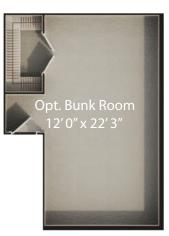

### 3-4 Br | 3-5 Ba | 2-Car Garage | 1984 +/- Heated s.f.

SECOND FLOOR

Opt. Bedroom 4 & Bath

Opt. Bedroom 3 Ext. for Elevaton C

Opt. Bunk Room

SECOND FLOOR - UPGRADES

OPT. BASEMENT PLAN

www.Capstone-Homes.com