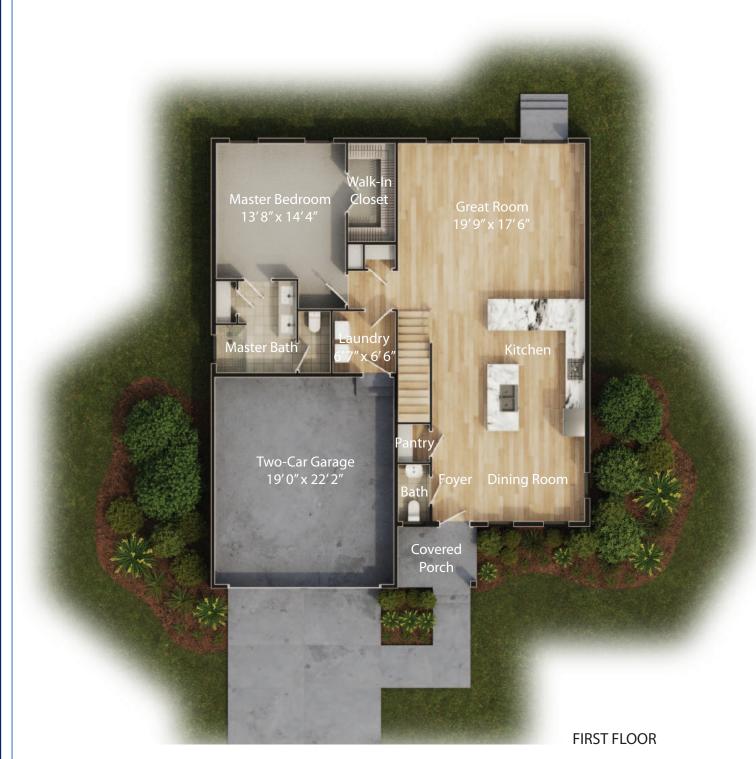

Elev. C: Shown with optional exterior features

www.Capstone-Homes.com

# THE GABRIEL



Elev. B: Shown with optional exterior features



Capstone Homes | 28855 Lewes Georgetown Hwy | Lewes, DE 19958 | 302.644.0300 | Info@Capstone-Homes.com

# GABRIEL

### 3-4 Br | 3-5 Ba | 2-Car Garage | 1984 +/- Heated s.f.











# GABRIEL

### 3-4 Br | 3-5 Ba | 2-Car Garage | 1984 +/- Heated s.f.



SECOND FLOOR



Opt. Bedroom 4 & Bath



Opt. Bedroom 3 Ext. for Elevaton C





Opt. Bunk Room

SECOND FLOOR - UPGRADES







OPT. BASEMENT PLAN

www.Capstone-Homes.com



Elev. A: Shown with optional exterior features



Elev. B: Shown with optional exterior features

Capstone Homes | 18334 Coastal Highway | Lewes DE 19958 | 302.644.0300 | Info@Capstone-Homes.com