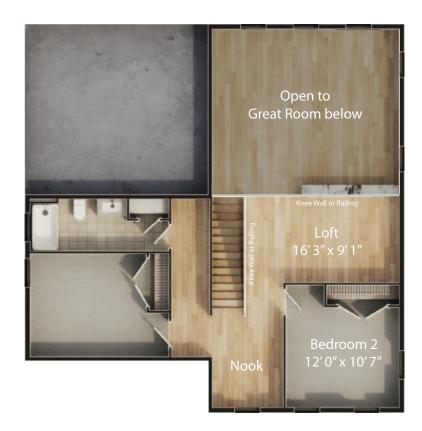

### 3-4 Br | 3-5 Ba | 2-Car Garage | 1984 +/- Heated s.f.

SECOND FLOOR

Opt. Bedroom 4 & Bath

Opt. Bedroom 3 Ext. for Elevaton C

Opt. Bunk Room

SECOND FLOOR - UPGRADES

OPT. BASEMENT PLAN

www.Capstone-Homes.com