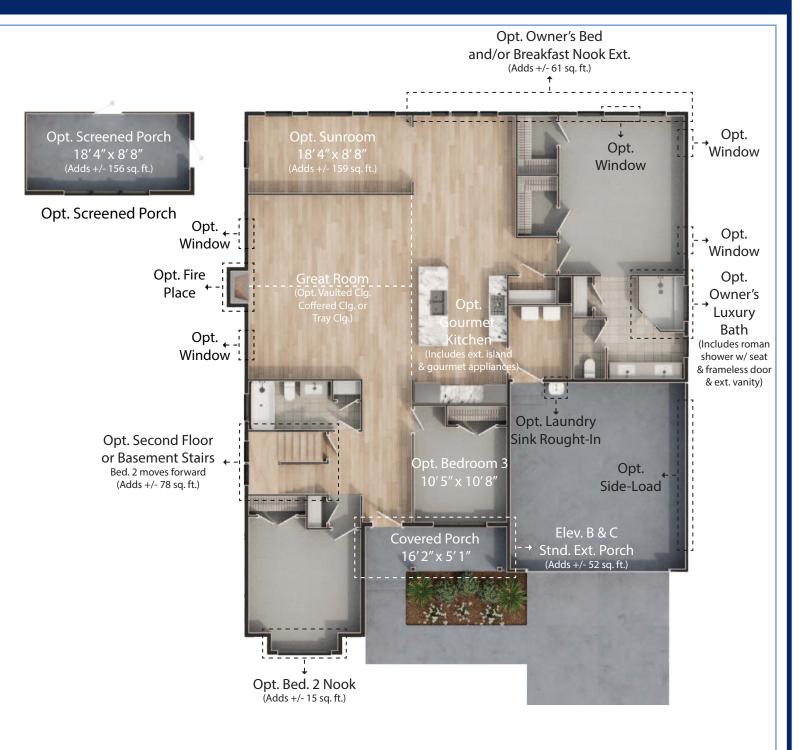

## THE TORBAY

**OPT. SECOND FLOOR** 

Elevations and Floorplans are an artist's conception, and may vary in precise detail from plans a Builder reserves the right to initiate changes or substitute materials without prior notice. Pleas believed to be correct at time of publication. © 2023

### 4-5 Br | 3-4 Ba | 2-Car Garage | 1835 +/- Heated s.f.