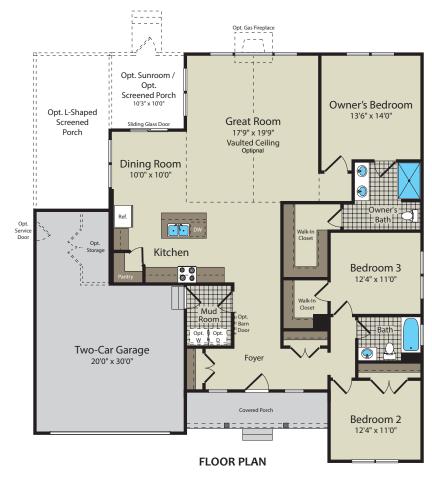

## THE IVY

3 Br | 2 Ba | 2-Car Garage | 1850 +/- Heated s.f.

Elev. A: Shown with optionaal exterior features

Elev. B: Shown with optional exterior features

Elevations and Floorplans are an artist's conception, and may vary in precise detail from plans and specifications. Some features shown are optional and are available at an additional cost. Builder reserves the right to initiate changes or substitute materials without prior notice. Please see sales agent for blueprints, and additional information. Information in this brochure is believed to be correct at time of publication. © 2020 Capstone Homes, LLC. All rights reserved. 05/20.