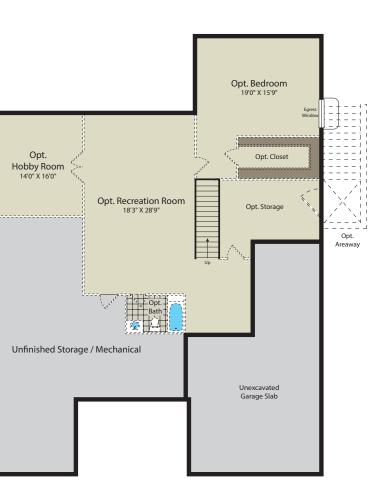

## 3+ Br | 2.5+ Ba | 3-Car Garage | 2700+ Heated s.f. - 3426+ Total

**OPT. BASEMENT** 