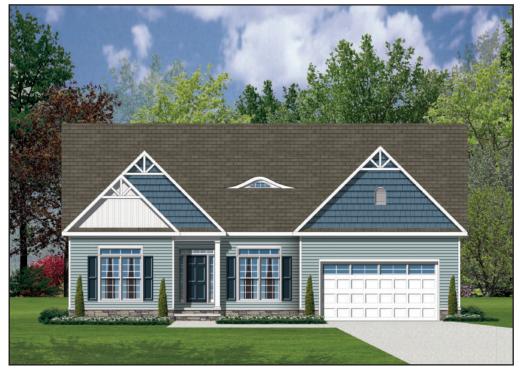

Elev. A: Shown with optional exterior features

Elev. B: Shown with optional exterior features