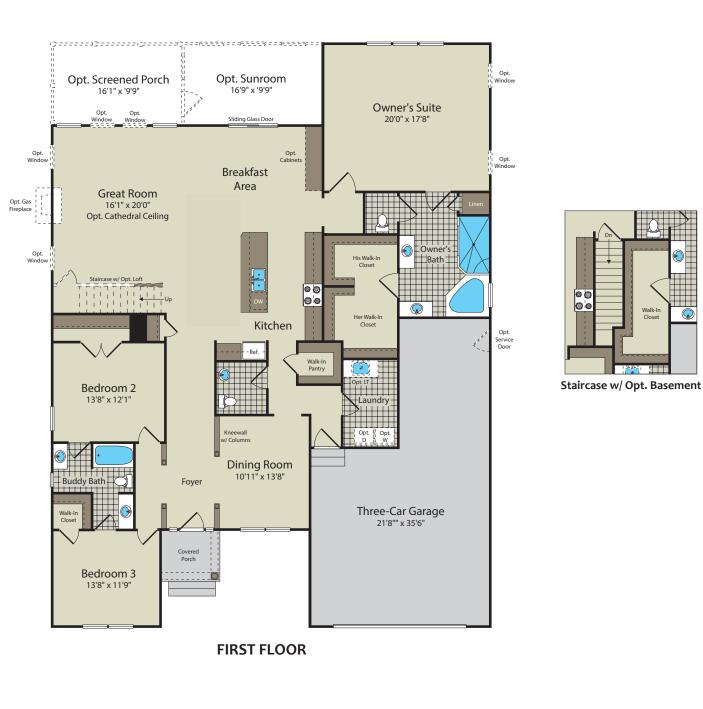

## 3+ Br | 2.5+ Ba | 3-Car Garage | 2700+ Heated s.f. - 3426+ Total

**OPT. BASEMENT** 