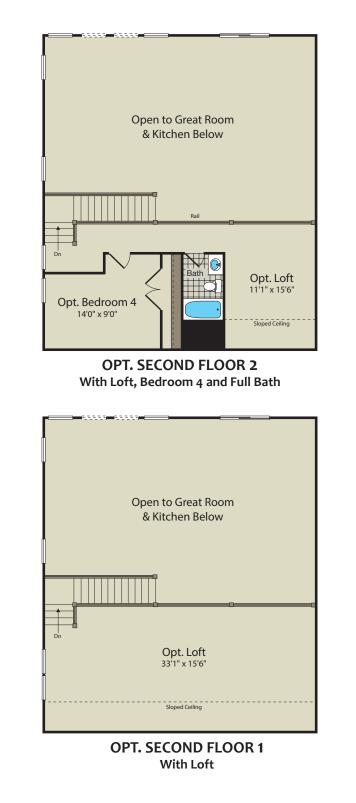

## 3+ Br | 2.5+ Ba | 3-Car Garage | 2700+ Heated s.f. - 3426+ Total

**OPT. BASEMENT** 