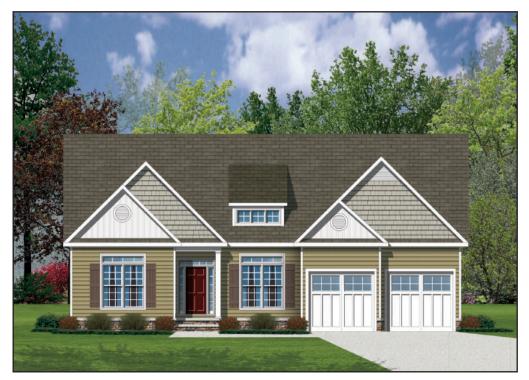

Elev. A: Shown with optional exterior features

Elev. B: Shown with optional exterior features