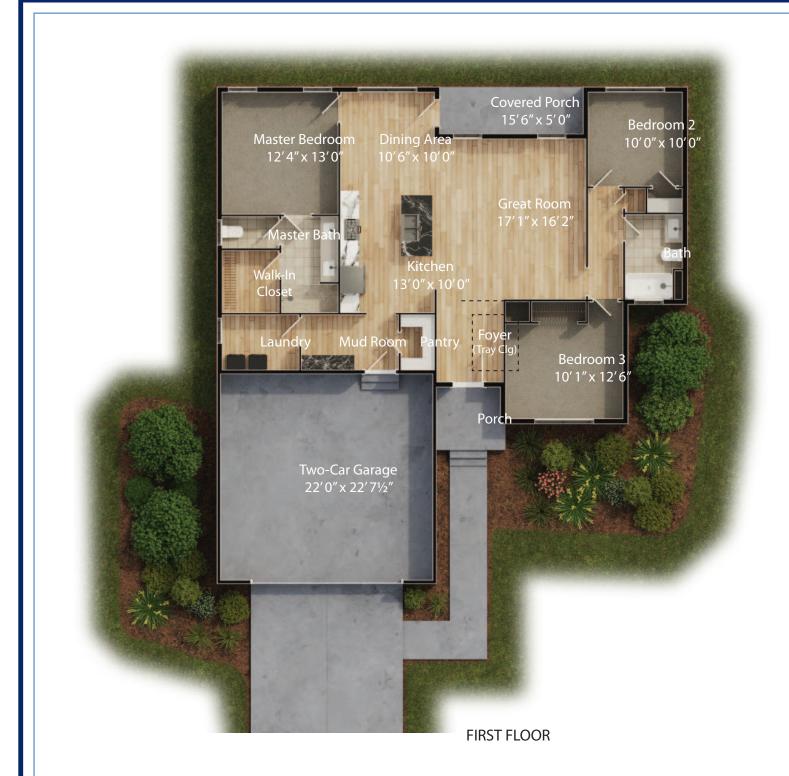

Elev. A: Shown with optional exterior features



Elev. B: Shown with optional exterior features

www.Capstone-Homes.com

## THE HENLOPEN



Elev. C: Shown with optional exterior features



Capstone Homes | 28855 Lewes Georgetown Hwy | Lewes, DE 19958 | 302.644.0300 | Info@Capstone-Homes.com

## THE HENLOPEN





Elevations and Floorplans are an artist's conception, and may vary in precise detail from plans and specifications. Some features shown are optional and are available at an additional cost. Builder reserves the right to initiate changes or substitute materials without prior notice. Please see sales agent for blueprints, and additional information. Information in this brochure is believed to be correct at time of publication. © 2023 Capstone Homes, LLC. All rights reserved. 04/23.

## 3-4 Br | 2 Ba | 2-Car Garage | 1400 +/- Heated s.f.